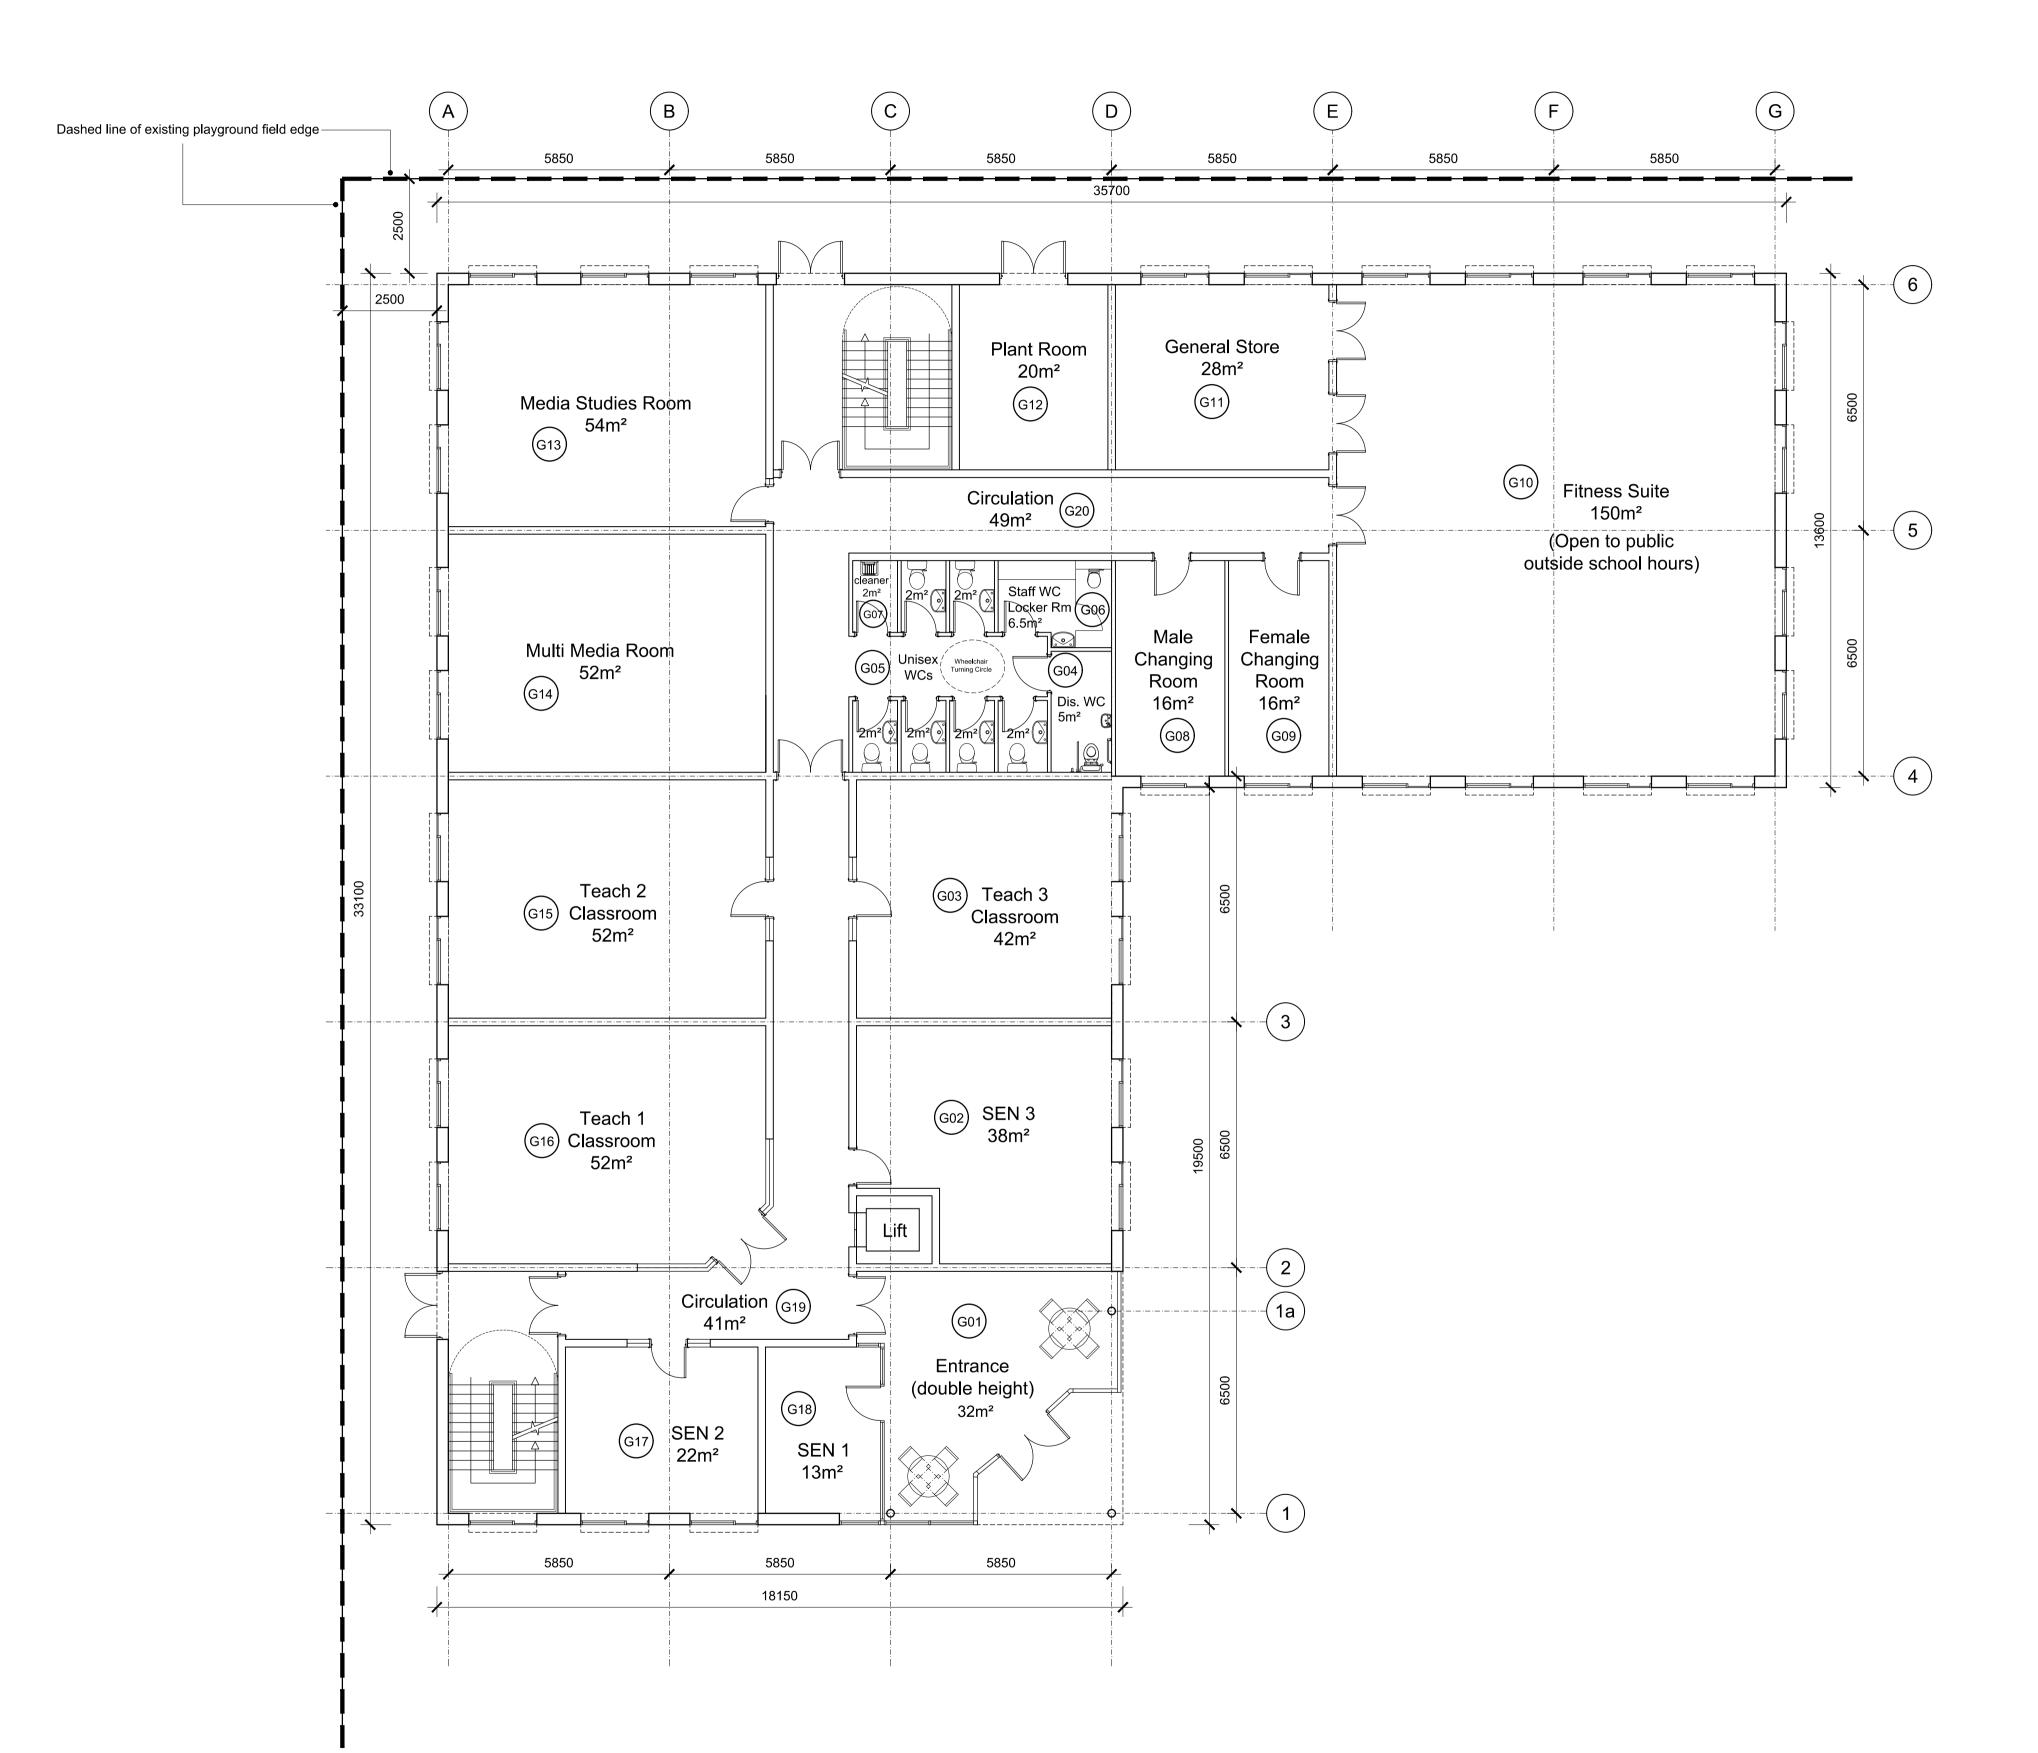

PROPOSED GROUND FLOOR PLAN (GIFA= 790m<sup>2</sup>)

All dimensions to be verified on site by Main Contractor before the start of any shop drawings or work whatsoever either on their own behalf or that of sub-contractors. Report any discrepancies to the Contract Administrator at once. This drawing is to be read with all relevant Architect's and Engineer's drawings and other relevant information. © Ingleton Wood LLP

## LEGEND:

DO NOT SCALE

| ROOM SCHEDULE |                         |       |           |  |  |  |  |
|---------------|-------------------------|-------|-----------|--|--|--|--|
| NUMBER        | NAME                    | AREA  | OCCUPANCY |  |  |  |  |
| G01           | Entrance                | 32    |           |  |  |  |  |
| G02           | SEN 3                   | 38    |           |  |  |  |  |
| G03           | Teach 3 Classroom       | 42    |           |  |  |  |  |
| G04           | Disabled WC             | 5     |           |  |  |  |  |
| G05           | Unisex WCs (3no)        | 6     |           |  |  |  |  |
| G06           | Staff WC/Locker         | 6.5   |           |  |  |  |  |
| G07           | Cleaner                 | 2     |           |  |  |  |  |
| G08           | Male Changing Room      | 16    |           |  |  |  |  |
| G09           | Female Changing Room    | 16    |           |  |  |  |  |
| G10           | Indoor Gym              | 150   |           |  |  |  |  |
| G11           | Plant Room              | 28    |           |  |  |  |  |
| G12           | General Store           | 20    |           |  |  |  |  |
| G13           | Media Studies Room      | 54    |           |  |  |  |  |
| G14           | Multi Media Room        | 52    |           |  |  |  |  |
| G15           | Teach 2 Classroom       | 52    |           |  |  |  |  |
| G16           | Teach 1 Classroom       | 52    |           |  |  |  |  |
| G17           | SEN 2                   | 22    |           |  |  |  |  |
| G18           | SEN 1                   | 13    |           |  |  |  |  |
| G19           | Circulation             | 41    |           |  |  |  |  |
| G20           | Circulation             | 49    |           |  |  |  |  |
|               | Total                   | 696.5 |           |  |  |  |  |
| F01           | SLT Office              | 31    |           |  |  |  |  |
| F02           | Maths Office            | 38    |           |  |  |  |  |
| F03           | Maths 4                 | 42    |           |  |  |  |  |
| F04           | Disabled WC             | 5     |           |  |  |  |  |
| F05           | Unisex WCs (3no)        | 6     |           |  |  |  |  |
| F06           | Staff WC Locker Room    | 6.5   |           |  |  |  |  |
| F07           | Cleaner                 | 2     |           |  |  |  |  |
| F08           | Maths 2                 | 48    |           |  |  |  |  |
| F09           | Music Practice 1        | 13    |           |  |  |  |  |
| F10           | Studio Music/Drama      | 84    |           |  |  |  |  |
| F11           | Music Practice 2        | 13    |           |  |  |  |  |
| F12           | General Store           | 13    |           |  |  |  |  |
| F13           | Maths 2                 | 49    |           |  |  |  |  |
| F14           | Maths 1                 | 54    |           |  |  |  |  |
| F15           | Maths 6                 | 52    |           |  |  |  |  |
| F16           | Maths 5 52              |       |           |  |  |  |  |
| F17           | Computer 1 Classroom 52 |       |           |  |  |  |  |
| F18           | Circulation 41          |       |           |  |  |  |  |
| F19           | Circulation             | 55    |           |  |  |  |  |
|               | Total                   | 656.5 |           |  |  |  |  |
|               | Overall Total Area      | 1353  |           |  |  |  |  |